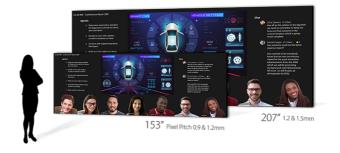

## Planar UC Complete 21:9 207" P1.2

LED Video Wall

The Planar® UC Complete<sup>TM</sup> 21:9 207" P1.2 LED video wall virtually brings remote meeting participants into largesized hybrid unified communication rooms. The 207-inch display features a wide, 21:9 aspect ratio, 1.2mm pixel pitch and 3840 x 1620 resolution to beautifully display the most popular video collaboration platforms such as Microsoft Teams® with front row layout.

| SPECIFICATION               | DETAIL                         |
|-----------------------------|--------------------------------|
| Part Number                 | 998-3243-00                    |
| Model                       | UC Complete 21:9 207in P1.2    |
| Video Controller Model      | VC4-L-F                        |
| Display Technology          | Direct View LED                |
| Resolution                  | 3840 x 1620                    |
| Display Size Diagonal       | 207"                           |
| Display Size (W x H x D)    | 15.87 W x 6.72 H x 0.35 D (ft) |
| Pixel Pitch                 | 1.2mm                          |
| Brightness Max (cd / sq m)  | 600 nits                       |
| Contrast Ratio              | 7000:1                         |
| Brightness Uniformity       | ≥97%                           |
| Color Uniformity            | ≥97%                           |
| LED Refresh Rate            | 3000                           |
| Color Temperature Range (k) | 3,000-10,000                   |
| Viewing Angle, Horizontal   | 160°                           |
| Viewing Angle, Vertical     | 140°                           |